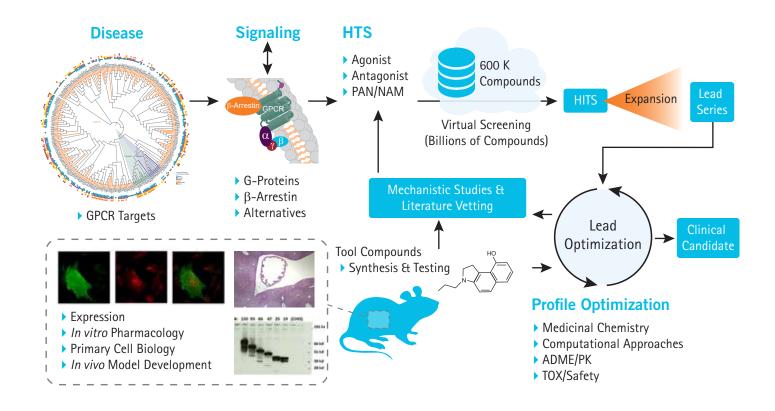

### INTEGRATED WORKFLOW DESIGNED WITH YOUR UNIQUE PROGRAM IN MIND

Eurofins Beacon Discovery employs an integrated workflow which supports GPCR discovery programs from target validation to providing pre-clinical candidates, with a proven success rate of reaching the clinic. The combination of Eurofins Beacon Discovery's 600,000 compound screening library and expert biology with proficient medicinal chemistry support is a valid approach to addressing GPCR targets and has been particularly effective for orphan GPCR.

Figure 1. Take advantage of Eurofins Beacon Discovery's sophisticated and integrated workflow to fast-track your GPCR drug discovery programs.

For more information on Eurofins Beacon Discovery and how we can support your GPCR discovery programs, please visit beacondiscovery.com